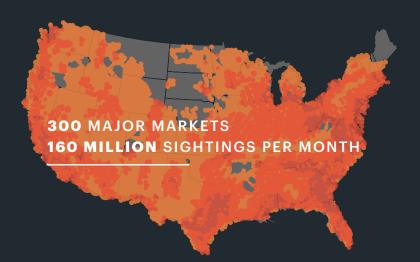

# HOW DRNSIGHTS WORKS FOR COLLECTIONS

DRNsights – empowered by DRN's vehicle location data – revolutionized auto lending and repossession by helping recover up to 35% more vehicles. Now, by adding in public records we are bringing that same intelligence to collections.

# 12 BILLION and growing

vehicle sightings across the nation